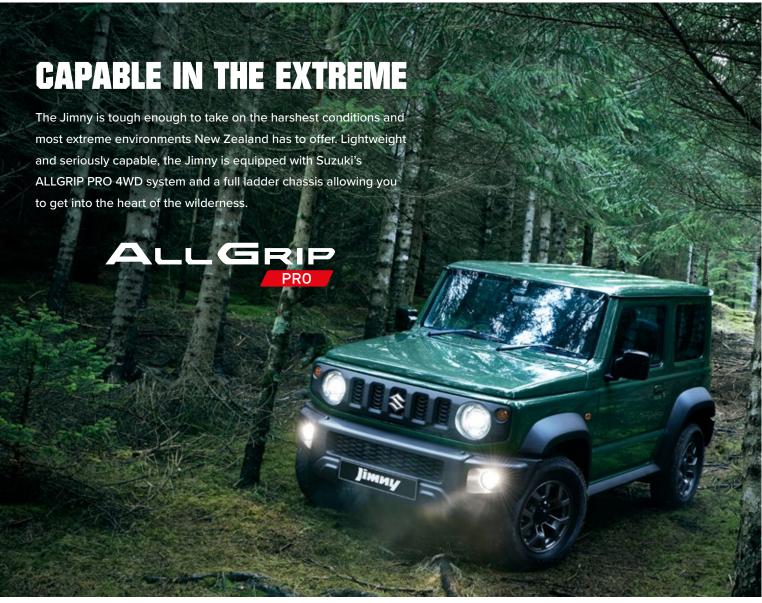

### **ONLY JIMNY**

No other compact 4x4 has the features, the heritage, or the experience of the legendary Suzuki Jimny. For more than 50 years, this 4WD has been carving out a reputation as one of the toughest, most tenacious off-roaders out there. With its rigid ladder frame, high ground clearance and ALLGRIP PRO drive system, the Jimny stays true to its origins of uncompromising off-road ability.

**RIGID LADDER FRAME** Continuing from the very first

generation, the Jimny features a robust ladder frame for everyday comfort on the road, and solid driving stability off the road

### PART TIME 4WD WITH LOW RANGE TRANSFER GEAR

On-road. Off-road. No road. The Jimny has the torgue and traction for every situation. On paved surfaces, 2H (2WD) mode offers a smooth, quiet ride with maximum fuel-efficiency. On flat dirt roads or in the snow 4H gives you 4WD traction combined with higher speeds. When the going gets really tough there's 4L mode for maximum torque and traction