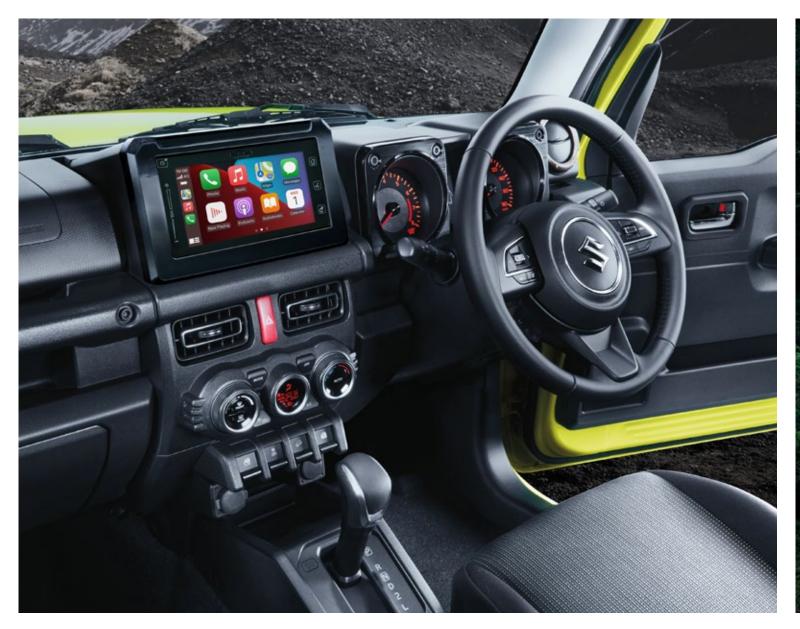

## **PURPOSEFUL. PRACTICAL. PROFESSIONAL.**

Unleash your spirit of adventure and get ready to explore. Inside the Jimny's down-to-earth design, you'll discover robust surfaces, sensible storage spaces and a flat rear luggage area at the ready. Everything you need - connectivity, entertainment and information are at your fingertips, so every minute on and off the road, is enjoyed without distraction.

### INFRARED TOUCHSCREEN

The multi-media infotainment system features a high definition, infrared touchscreen with in-built smartphone connectivity through Bluetooth® and USB connection. Enjoy easy fingertip command even while wearing gloves.

### ANDROID AUTO" AND APPLE CARPLAY

Connect your compatible smartphone via Android Auto<sup>™</sup> or Apple CarPlay to access navigation maps, play music and podcasts, make handsfree phone calls and voice activated texts, and use other driving safe apps.

CLIMATE CONTROL AIR CONDITIONING

A high-contrast LCD display makes it easy to set the climate control air conditioning to your preferred comfort level (Sierra). There's even a special pollen filter that removes dust and other particles so you can breathe easy.