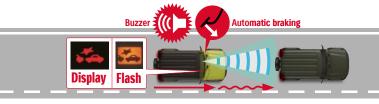

#### DUAL SENSOR BRAKE SUPPORT (DSBS)

The Jimny features a forward detection system using a monocular camera and a laser sensor attached to the windshield. The monocular camera excels at mid-to-long distance detection and pedestrian recognition while the laser sensor excels at short distance and night-time detection.\*

### 6 AIRBAGS

Jimny features six airbags for the driver and passenger seats including SRS front, side, and curtain airbags for safety and protection.

2. Deploys brake assist to increase braking force if the risk of collision is high and the driver panic brakes.

3. Applies strong automatic braking if the risk of collision increases even more.

\*Please do not rely on the monocular camera and laser sensor. It is only an aid and the ability to detect obstacles and lanes, and control the vehicle is limited. Always drive safely.