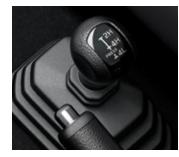

### PART TIME 4WD WITH LOW RANGE TRANSFER GEAR

On-road. Off-road. No road. The Jimny has the torgue and traction for every situation. On paved surfaces, 2H (2WD) mode offers a smooth, quiet ride with maximum fuel-efficiency. On flat dirt roads or in the snow 4H gives you 4WD traction combined with higher speeds. When the going gets really tough there's 4L mode for maximum torque and traction