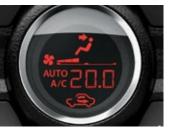

CLIMATE CONTROL AIR CONDITIONING

A high-contrast LCD display makes it easy to set the climate control air conditioning to your preferred comfort level (Sierra). There's even a special pollen filter that removes dust and other particles so you can breathe easy.