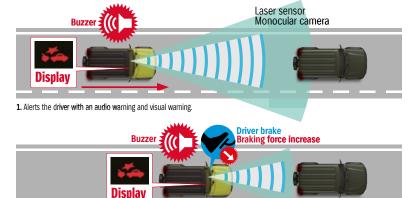

#### DUAL SENSOR BRAKE SUPPORT (DSBS)

The Jimny features a forward detection system using a monocular camera and a laser sensor attached to the windshield. The monocular camera excels at mid-to-long distance detection and pedestrian recognition while the laser sensor excels at short distance and night-time detection.\*

### 6 AIRBAGS

Jimny features six airbags for the driver and passenger seats including SRS front, side, and curtain airbags for safety and protection.

2. Deploys brake assist to increase braking force if the risk of collision is high and the driver panic brakes.

3. Applies strong automatic braking if the risk of collision increases even more.

\*Please do not rely on the monocular camera and laser sensor. It is only an aid and the ability to detect obstacles and lanes, and control the vehicle is limited. Always drive safely.